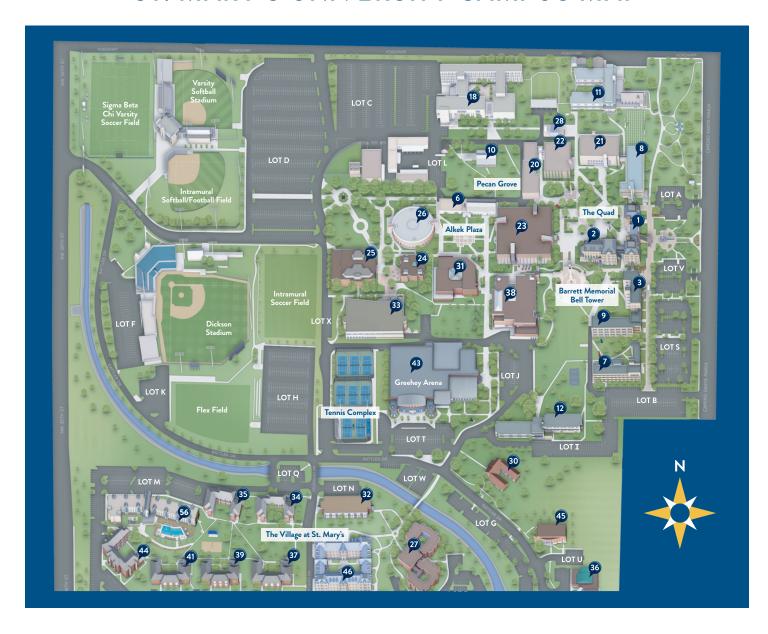

## MAP KEY

- 39 Adele Hall \*\*
- 31 Albert B. Alkek Business Building
- 43 Alumni Athletics & Convocation Center
  Bill Greehey Arena
- 10 Alumni Pavilion
- 45 AT&T Center for Information Technology
- 20 Blank Sheppard Innovation Center
- 23 Blume Library

Cotrell Learning Commons Starbucks The Pub at St. Mary's

- 37 Bordeaux Hall \*\*
- 30 Casa Maria Marianist Residence
- Center for Life Directions
- 9 Chaminade Hall®
- 3 Chaminade Tower Admission Office
- 7 Charles Francis Hall
- 41 Cremer Hall \*\*
- 35 Donohoo Hall®\*
- 27 Dougherty Hall \*\*
- 28 Drone Lab
- 46 Founders Hall \*\*
- 34 Frederick Hall®\*
- 8 Garni Science Hall
- 24 Law Administration Building
  Law Admissions Office
- 25 Law Classrooms Building
  Law Courtroom
- 33 Sarita Kenedy East Law Library
  Law Alumni Room
  Law Commons
- 44 Leies Hall®\*
- 32 Lourdes Hall \*\*
- 12 Marian Hall®
- 11 Marianist Residence
- 21 Moody Life Sciences Center
- 56 Périgueux Hall \*\*
- 26 Raba Law Building
- 2 Reinbolt Hall
  Assumption Chapel
- 22 Richter Math-Engineering Center
- 1 St. Louis Hall (Administration)
  Business Office
  Financial Assistance
- Registrar's Office

  36 St. Mary's Research Center
- National Archives, Marianist Province of the United States
- 18 Treadaway Hall®

Guadalupe Chapel Recital Hall University Police

38 University Center

Barnes & Noble at St. Mary's Campus Life Diamondback Café

Residence hall®

The Village at St. Mary's \*