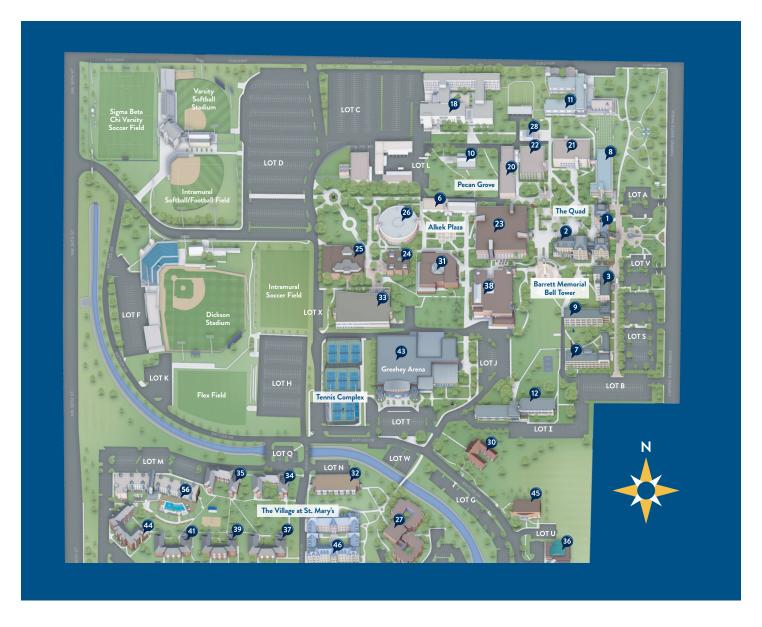

## MAP KEY

- 39 Adele Hall \*\*
- 31 Albert B. Alkek Business Building
- 43 Alumni Athletics & Convocation Center
  Bill Greehey Arena
- 10 Alumni Pavilion
- 45 AT&T Center for Information Technology
- 20 Blank Sheppard Innovation Center
- 23 Blume Library
  Cotrell Learning Commons
  Starbucks
  The Pub at St. Mary's
- 37 Bordeaux Hall \*\*
- 30 Casa Maria Marianist Residence
- 6 Center for Life Directions
- 9 Chaminade Hall®
- 3 Chaminade Tower Admission Office
- 7 Charles Francis Hall
- 41 Cremer Hall \*\*
- 35 Donohoo Hall®

- 27 Dougherty Hall®\*
- 28 Drone Lab
- 46 Founders Hall \*\*
- 34 Frederick Hall \*\*
- 8 Garni Science Hall
- 24 Law Administration Building
  Law Admissions Office
- 25 Law Classrooms Building
  Law Courtroom
- 33 Sarita Kenedy East Law Library
  Law Alumni Room
  Law Commons
- 44 Leies Hall®\*
- 32 Lourdes Hall A
- 12 Marian Hall®
- 11 Marianist Residence
- 21 Moody Life Sciences Center
- 56 Périgueux Hall \*\*
- 26 Raba Law Building

Preinbolt Hall
Assumption Chapel

22 Richter Math-Engineering Center

St. Louis Hall (Administration)

Business Office Financial Assistance Registrar's Office

36 St. Mary's Research Center National Archives, Marianist Province of the United States

18 Treadaway Hall •
Guadalupe Chapel
Recital Hall

University Police

38 University Center
Barnes & Noble at St. Mary's
Campus Life
Diamondback Café

Residence hall •
The Village at St. Mary's •

For an interactive map, including walking directions, scan the QR Code.