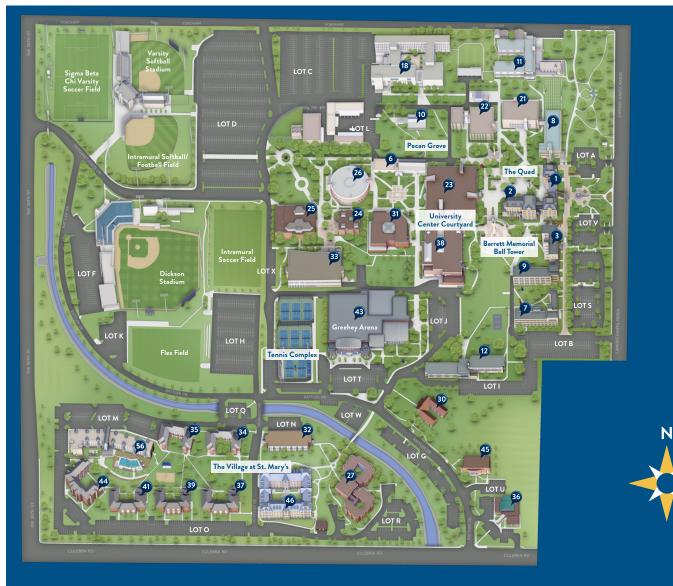

## ST. MARY'S UNIVERSITY CAMPUS MAP

The Catholic and Marianist University

## MAP KEY

## 39 Adele Hall \*\*

- 31 Albert B. Alkek Business Building43 Alumni Athletics & Convocation Center
- Bill Greehey Arena
- 10 Alumni Pavilion
- 45 AT&T Center for Information Technology
- 23 Blume Library Cotrell Learning Commons Starbucks The Pub at St. Mary's
- 37 Bordeaux Hall •\*
- 30 Casa Maria Marianist Residence
- 6 Center for Life Directions
- 9 Chaminade Hall •
- 3 Chaminade Tower Admission Office
- 7 Charles Francis Hall
- 41 Cremer Hall •\*
- 35 Donohoo Hall \*\*
- 27 Dougherty Hall •4
- 46 Founders Hall ••
- 34 Frederick Hall \*\*
- 8 Garni Science Hall
- 24 Law Administration Building Law Admissions Office
- 25 Law Classrooms Building Law Courtroom
- 33 Law Library Law Alumni Room Law Commons
- 44 Leies Hall •\*
- 32 Lourdes Hall \*\*
- 12 Marian Hall\*
- 11 Marianist Residence
- 21 Moody Life Sciences Center
- 56 Périgueux Hall \*\*
- 26 Raba Law Building
- 2 Reinbolt Hall Assumption Chapel
- 22 Richter Math-Engineering Center
- 1 St. Louis Hall (Administration) Business Office Financial Assistance Registrar's Office
- 36 St. Mary's Research Center National Archives, Marianist Province of the United States
- 18 Treadaway Hall Guadalupe Chapel Recital Hall University Police
- 38 University Center Barnes & Noble at St. Mary's Campus Life
- Residence hall The Village at St. Mary's ▲