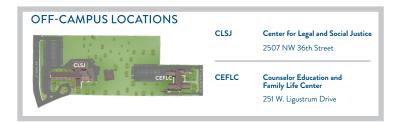

## ST. MARY'S UNIVERSITY CAMPUS MAP







The Catholic and Marianist University

## MAP KEY

## 39 Adele Hall \*\*

- 31 Albert B. Alkek Business Building43 Alumni Athletics & Convocation Center
- Bill Greehey Arena
- 10 Alumni Pavilion
- 45 AT&T Center for Information Technology
- 23 Blume Library Cotrell Learning Commons Starbucks The Pub at St. Mary's
- 37 Bordeaux Hall •\*
- 30 Casa Maria Marianist Residence
- 6 Center for Life Directions
- 9 Chaminade Hall •
- 3 Chaminade Tower Admission Office
- 7 Charles Francis Hall
- 41 Cremer Hall •\*
- 35 Donohoo Hall \*\*
- 27 Dougherty Hall •4
- 46 Founders Hall ••
- 34 Frederick Hall \*\*
- 8 Garni Science Hall
- 24 Law Administration Building Law Admissions Office
- 25 Law Classrooms Building Law Courtroom
- 33 Law Library Law Alumni Room Law Commons
- 44 Leies Hall •\*
- 32 Lou